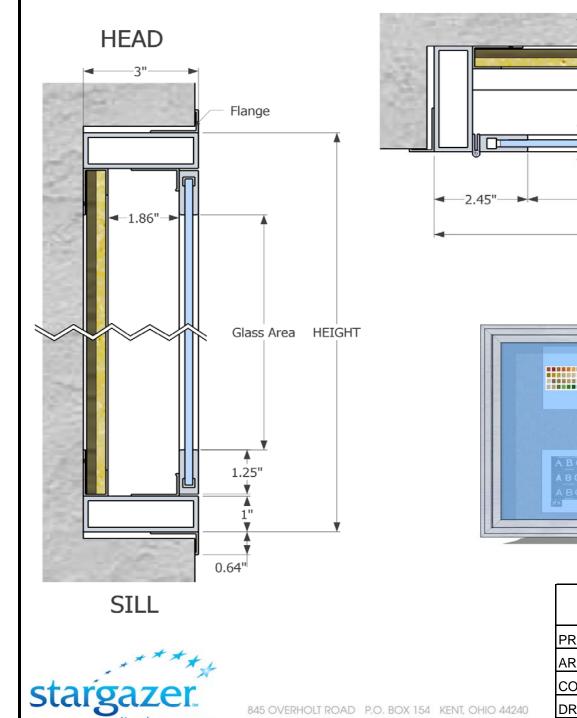

PHONE: (330) 673-4881 FAX: (330) 673-4915

display cases

| BULLETIN CASE / 3"Deep / 1"Thick Housing         Recessed / Small Hinged Doors         PROJECT         ARCHITECT         CONTRACTOR         DRAWN BY         DATE | JAMB       |               |               |         |  |
|-------------------------------------------------------------------------------------------------------------------------------------------------------------------|------------|---------------|---------------|---------|--|
| BULLETIN CASE / 3"Deep / 1"Thick Housing         Recessed / Small Hinged Doors         PROJECT         ARCHITECT         CONTRACTOR         DRAWN BY              |            | لي.           |               |         |  |
| BULLETIN CASE / 3"Deep / 1"Thick Housing<br>Recessed / Small Hinged Doors         PROJECT         ARCHITECT         CONTRACTOR         DRAWN BY                   |            |               |               | C       |  |
| Recessed / Small Hinged Doors         PROJECT       ARCHITECT         ARCHITECT       CONTRACTOR         DRAWN BY       DATE                                      | ABC        |               |               |         |  |
| Recessed / Small Hinged Doors         PROJECT                                                                                                                     | BULLET     | IN CASE / 3"D | een / 1"Thick | Housing |  |
| ARCHITECT CONTRACTOR DRAWN BY DATE                                                                                                                                |            |               |               |         |  |
| CONTRACTOR DRAWN BY DATE                                                                                                                                          | PROJECT    |               |               |         |  |
| DRAWN BY DATE                                                                                                                                                     | ARCHITECT  |               |               |         |  |
|                                                                                                                                                                   | CONTRACTOR |               |               |         |  |
|                                                                                                                                                                   | DRAWN BY   |               | DATE          |         |  |
|                                                                                                                                                                   | APPROVAL   |               | DATE          |         |  |

Backpanel

Glass Area

-WIDTH-

Key Lock